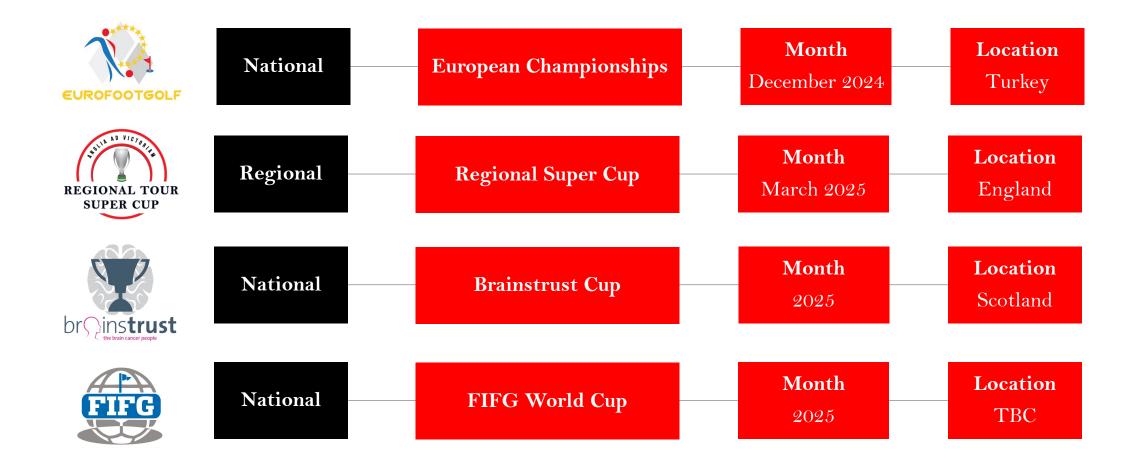

# National Team Qualification Only

#### Ranking Qualification

- English Open
- Tour Championships
- Tour Championships (Saturday)
- Tour Championships (Sunday)
- National Masters
- National Masters (Saturday)
- National Masters (Sunday)
- National Champions League
- National Pairs (Individual)
- The BIG Kick Off
- North Open
- South-East Open
- South-West Open
- Merseyside Open (Friday)
- West Sussex Open (Saturday)
- Wiltshire Open (Saturday)

#### Format

Individual Strokeplay

#### **Tour Point Category**

- Men
- Female
- Senior
- Over 55
- Amateur (men)

#### Ranking Points

- Points = Event
- Best 10 scores to count

2024 Season Brainstrust Cup 2025 Qualification set-up