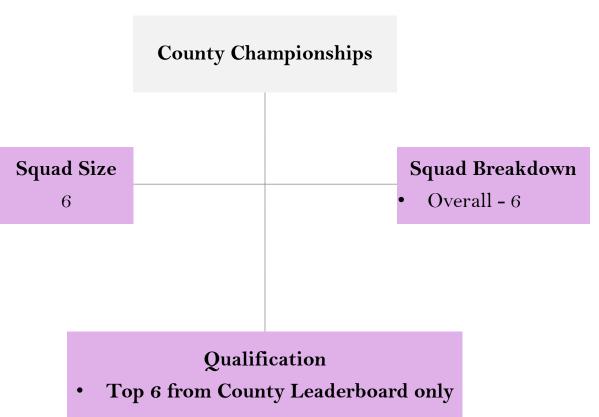

Squad Size – 26 Team Size - 22 Squad Breakdown Men - 17 Over 45 - 5 Female – 3 Junior - 1 **Qualification Cut-Off** North Open

### **FootGolf Association of England** 2022 Season County Qualification

Qualification = current historic County lived in, via postcode on 1<sup>st</sup> March 2022

2022 Season Region Qualification