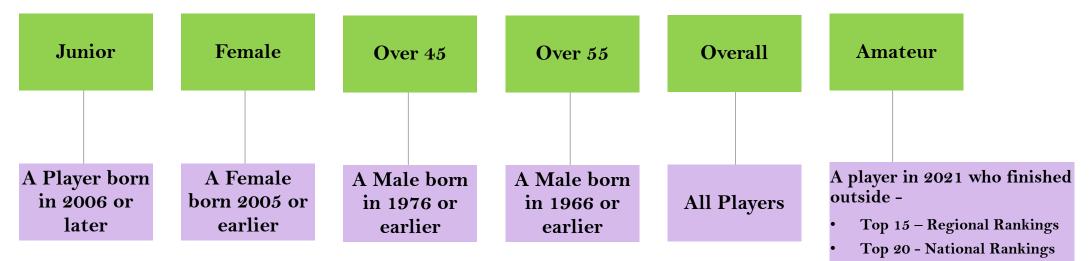

## Which Category do I play in?

FootGolf Association of England 2022 Season

Category Qualification

Or

- Represented England
- Won a FGAoE Competition

Or a Player who has -

• Represented their Country (including FIFG & non FIFG members) • • • • • • • • • •