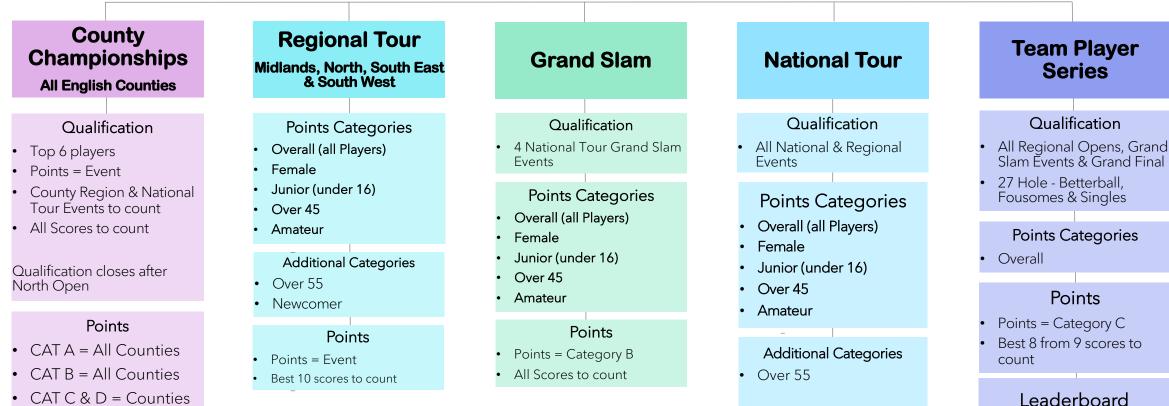

# Leaderboard's set-up

FOOTGOLF ASSOCIATION Competition Leaderboard set-up

OF ENGLAND

 CAT C & D = Counties within the region of Competitions.

Points

Points earned individually

Points = Event