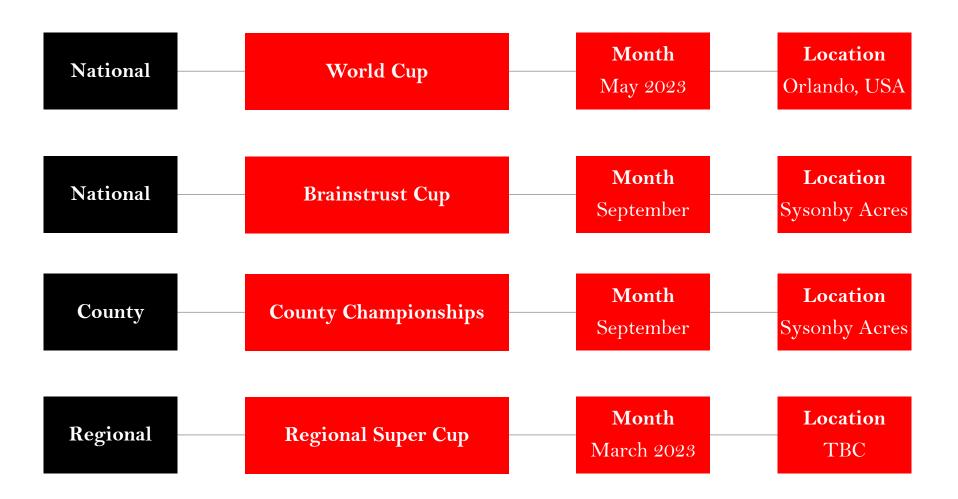

### What can I Qualify for?

2022 Season England Qualifying Competitions 2022

2022 National Tour Top 4

Qualification Cut-Off - Brainstrust Grand Final

2022 Season England Qualification