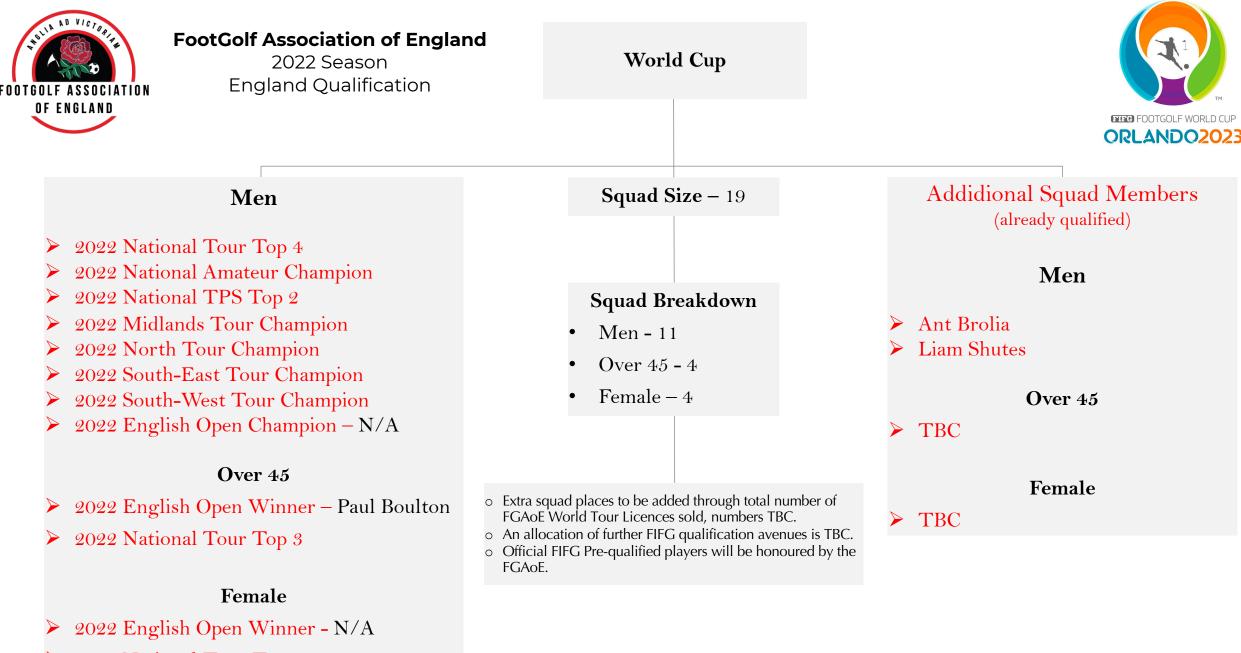

### What can I Qualify for?

2022 Season England Qualifying Competitions 2022

2022 National Tour Top 4

Qualification Cut-Off - Brainstrust Grand Final

2022 Season England Qualification

### Brainstrust Cup

Overall

2021 National Champion - S Lindsay 2021 Midlands Champion - S Lee 2021 North Champion - N/A 2021 South-East Champion - S Groombridge 2021 South-West Champion - G Davis

2022 English Open Champion – Ant Brolia 2022 Midlands Tour Leader 2022 North Tour Leader 2022 South East Tour Leader 2022 South West Tour Leader 2022 National Tour Top 5 2022 National Amateur Leader 2022 TPS Top 2

### **Over 45**

2021 National Champion – P Boulton

2022 English Open Winner – P Boulton 2022 National Tour Top 4

Female

2022 English Open Winner – N/A 2022 National Tour Top 3

**Junior** 2022 National Tour Leader

Squad Size – 26 Team Size - 22 Squad Breakdown Men - 17 Over 45 - 5 Female – 3 Junior - 1 **Qualification Cut-Off** North Open