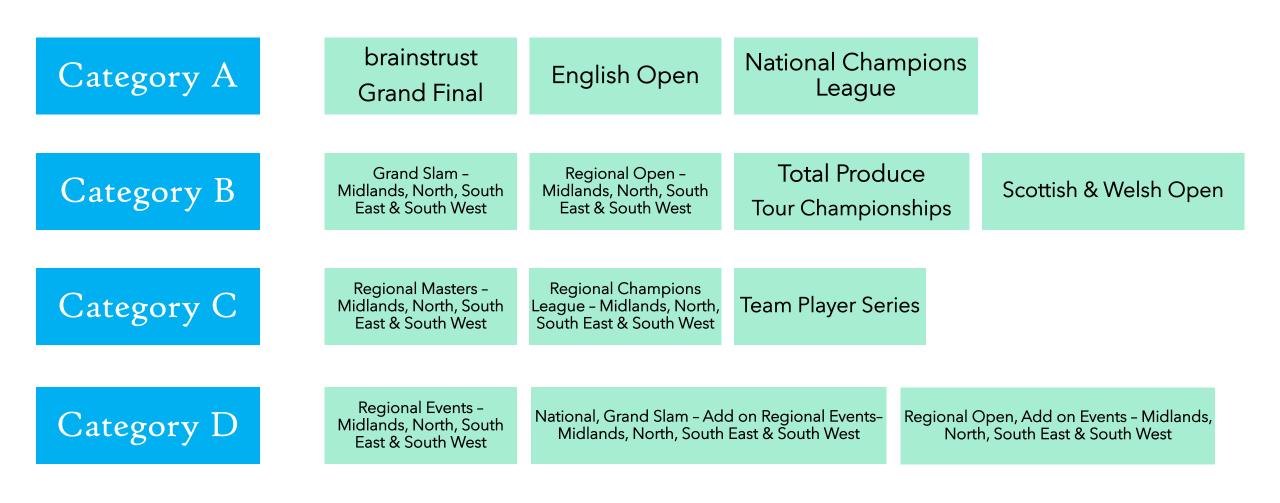

## What Points or Prizes can I Win?

FootGolf Association of England 2022 Season Tour Points set-up

| 20                                                                                                                                                                                                                                      | <b>sociation of England</b><br>D22 Season<br>vent Prizes                                                                       |                                                                                                      |                                                                                                                                                                                                                                                                                                   |                                                                                                                                                                                             |  |
|-----------------------------------------------------------------------------------------------------------------------------------------------------------------------------------------------------------------------------------------|--------------------------------------------------------------------------------------------------------------------------------|------------------------------------------------------------------------------------------------------|---------------------------------------------------------------------------------------------------------------------------------------------------------------------------------------------------------------------------------------------------------------------------------------------------|---------------------------------------------------------------------------------------------------------------------------------------------------------------------------------------------|--|
| Regional & National<br>Tour                                                                                                                                                                                                             | eam Player Series                                                                                                              |                                                                                                      | English Open                                                                                                                                                                                                                                                                                      | Grand Final                                                                                                                                                                                 |  |
| Gold Tee (overall category<br>only)<br>Event Points - Top 50 (all<br>categories)<br>Trophy & Medals =<br>Top 3 places<br>1. Overall<br>2. Over 45<br>3. Amateur<br>Winner Only<br>1. Female<br>2. Junior<br>3. Over 55<br>(Winner only) | Event Points - Top 50<br>Medals = Top 3 places                                                                                 | Event Points - Top 50<br>1. Overall<br>2. Female<br>3. Junior (under 16)<br>4. Over 45<br>5. Amateur | Event Points - Top 50<br>Trophy Award - Top 3<br>1. Overall<br>2. Female<br>3. Junior (under 16)<br>4. Over 45<br>5. Over 55<br>6. Amateur<br>• £2000 FGAoE Cash Pot<br>(based on 120+ Players)<br>• FREE entry to 2023<br>English Open<br>(Overall Category only)<br>• Other Category Prizes TBA | Trophy Award - Top 3<br>1. Overall<br>2. Female<br>3. Junior (under 16)<br>4. Over 45<br>5. Over 55<br>6. Amateur<br>• £500 Winner<br>(based on 60+ Players)<br>• Other Category Prizes TBA |  |
| 4. Newcomer<br>(Regional & Winner<br>only)<br>CAT A & B event Cash Prize Pot<br>(optional) £10pp in all main<br>Categories                                                                                                              | <i>Participation Points = All Even</i><br>Category A - 40pts<br>Category B - 30pts<br>Category C - 20pts<br>Category D - 10pts | ts & All Mayers                                                                                      | <ul> <li>England Qualification<br/>(Overall, Over 45 &amp; Female)</li> </ul>                                                                                                                                                                                                                     |                                                                                                                                                                                             |  |

#### FootGolf Association of England 2022 Season

End of Season Prizes

Other category Prizes TBA. England Qualification (Overall, Over 45 & Female) • • • • • • • • • •