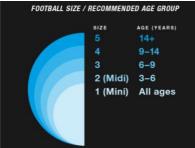

#### Junior Players

- Junior Tee locations are permitted at the Home Clubs discretion.
- Junior players playing from "Junior Tees" can only play for Junior Points.
- Junior Players playing from Normal Tees qualify for points in all sections.
- Whichever Tee Position is used, juniors will compete against each other for the Junior Point.
- Club League Ball Sizes (optional) -